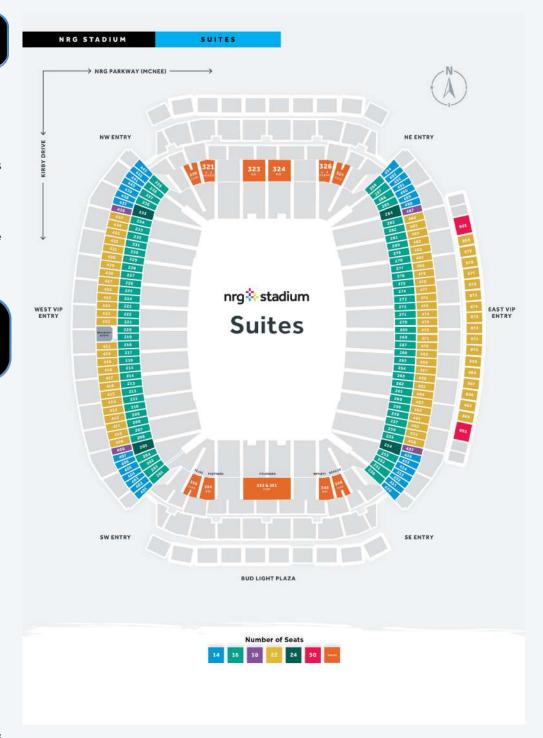

# **SUITES**

THE EASIEST WAY TO NAVIGATE TO YOUR PRIVATE LUXURY SUITES

# **SUITE ACCESS**

### **ENTRANCE**

West VIP Entance
East VIP Entrance

## **ELEVATOR**

Elevators at each entrance go to floors 2, 3, or 4

## **RAMPS**

Walk up to floors 2, 3, or 4
Do not follow the general public on the ramps as they will be entering othe concourse level