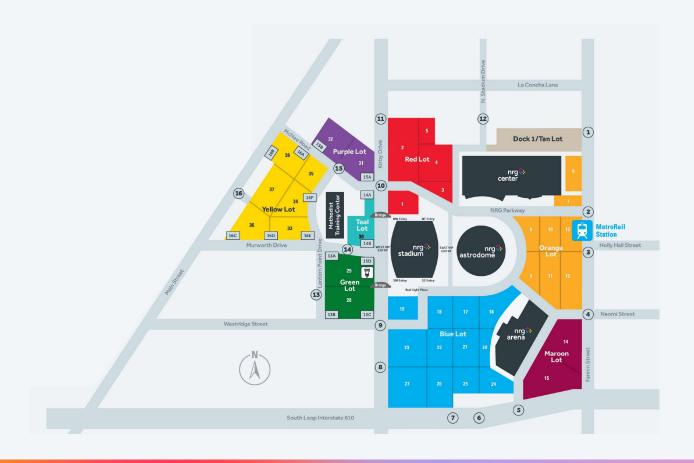

### **PARKING**

Will Call temporary parking is located in our "Day Lot", Blue Lot 19

# **SUITE PARKING**

Blue Lot 17 & 18 Green Lot 28

## **ENTRANCE POINT**

Gate 9 Kirby & Westridge

# **ADA PARKING**

Blue Lot 19

## **BUS/RV PARKING**

Location is subject to each event

Parking rate is per space