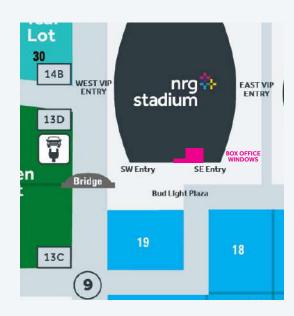

# **WHERE**

Inside of Bud Light Plaza, next to the Team Shop

### **PARKING**

Will Call temporary parking is located in our "Day Lot", Blue Lot 19

# **SUITE PARKING**

Blue Lot 17 & 18 Green Lot 28

## **ENTRANCE POINT**

Gate 9 Kirby & Westridge

# **ADA PARKING**

Blue Lot 19